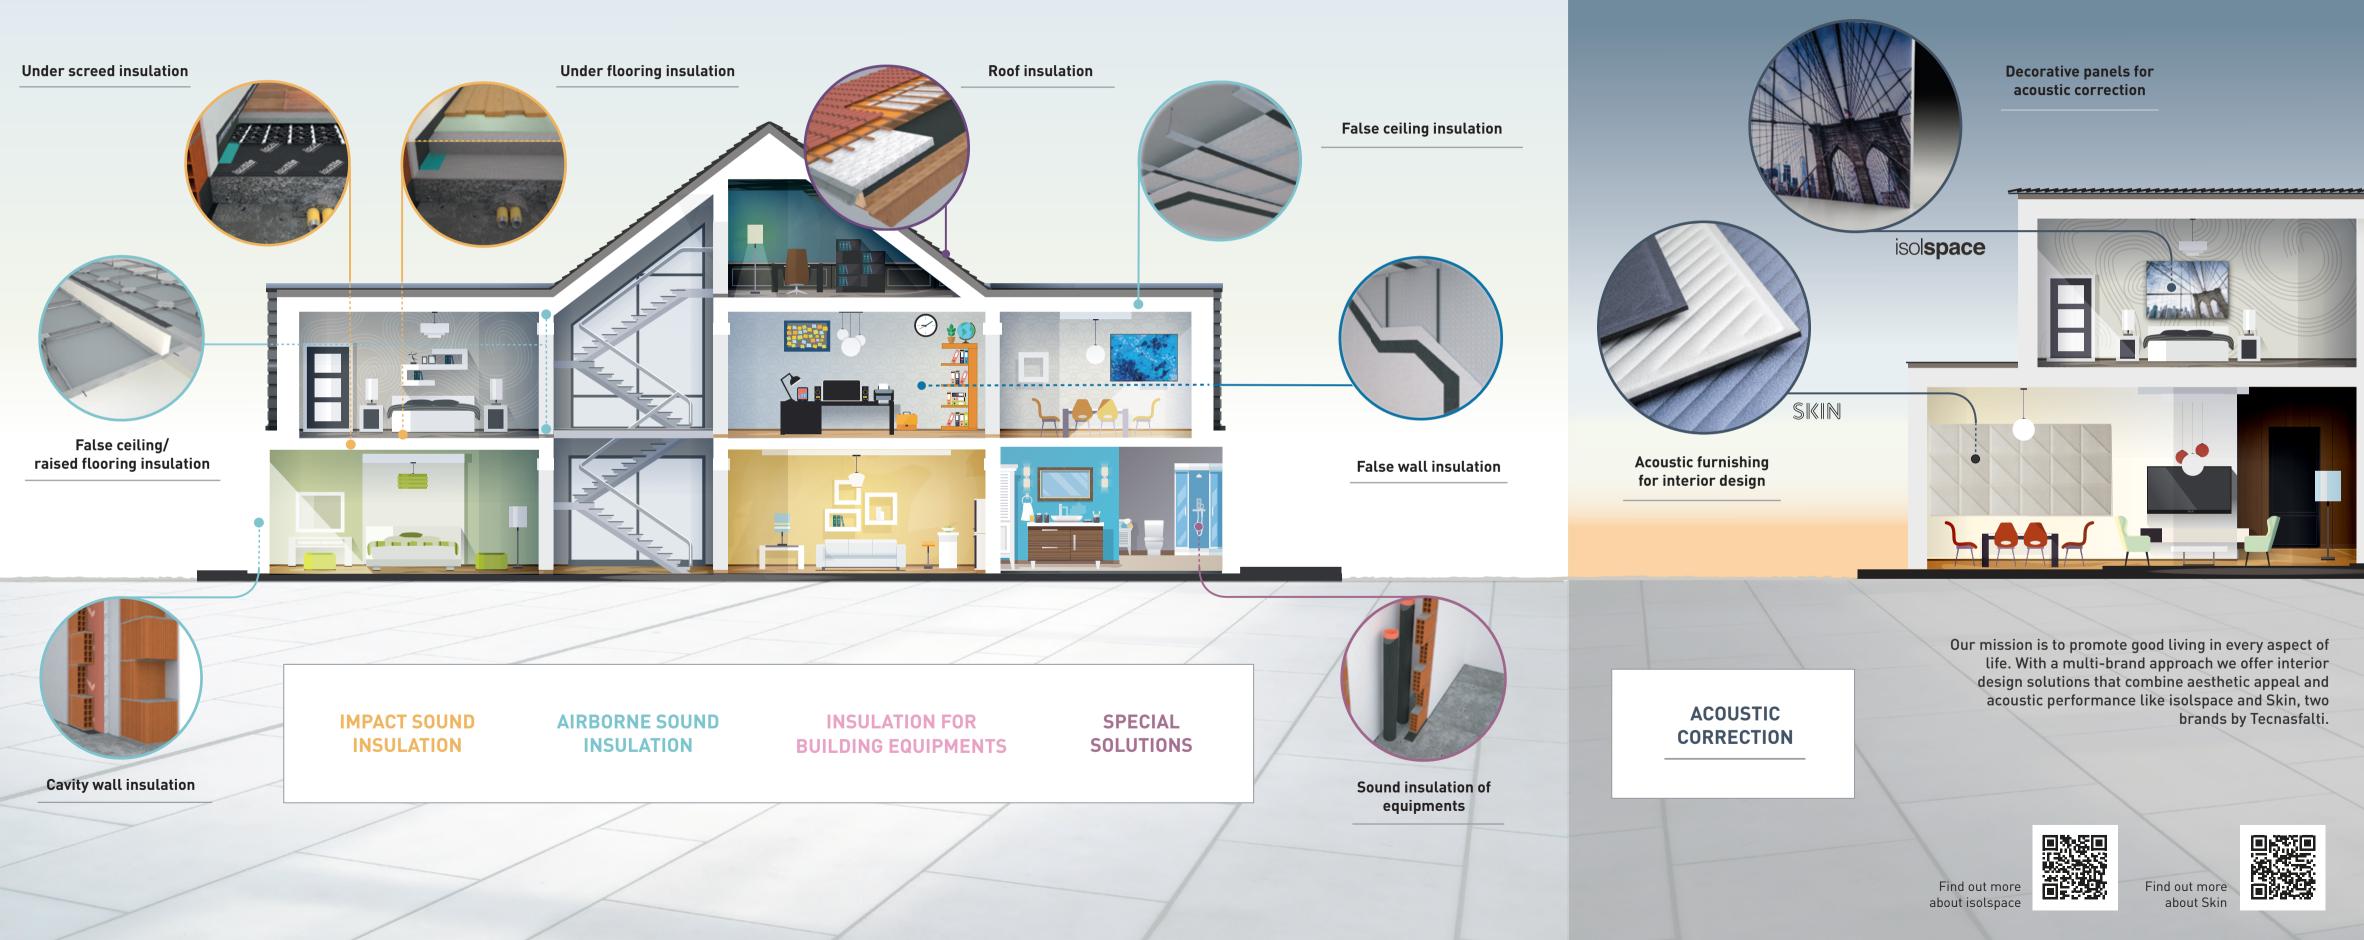

# THE ACOUSTIC INSULATION For every kind of noise

# DECORATIVE SOLUTIONS FOR WELLBEING

isol**space** 

TWO SIDES OF ACOUSTIC WELLBEING