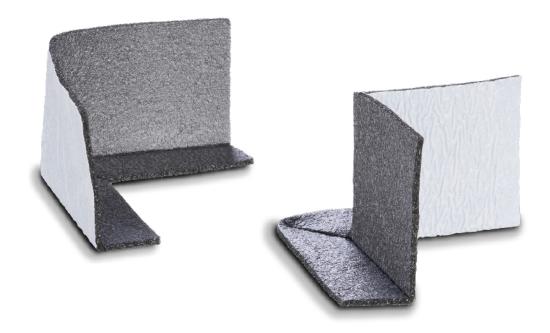

### WHAT IS ISOLMANT ANGOLO E SPIGOLO?

Special accessory in pre-shaped and adhesive polyethylene to be used for corners and edges.

### ITEM SPECIFICATIONS

Adhesive polyethylene triangle, preformed in the shape of a corner or edge with dimensions of approximately 5 cm base and 10 cm height, to guarantee the continuity of the flanking strip at corners and edges. 5 mm nominal thickness.