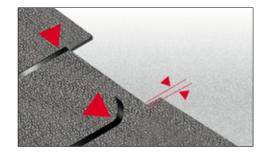

# **SPECIFIC APPLICATIONS**

Isolmant Nastro Telato specific for floating screeds as provided by UNI 11516:2013 standards with any type of slab. It is ideal for sealing the sheets of the Isolmant underlay range together (especially if they do not have adhesive overlaps), thus preventing the passage of moisture and the formation of acoustic bridges that would occur if the sheets were not properly sealed together.

# **ISOLMANT FASCIA NASTRO** INSTALLATION

**Installing Isolmant Nastro Telato.** Isolmant underlay range sheet must form a uniform and continuous layer in order to ensure the correct functioning of the floating screed system. If the sheets do not have adhesive overlaps to seal them with Isolmant Nastro Telato.